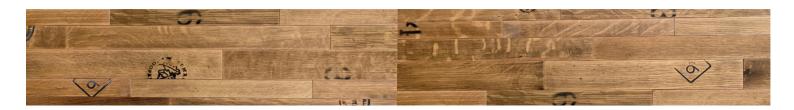

Our Cooperage product represents the outside of the barrel head with all of its patina, cooperstamps and special markings. Expect 13-16 coopers's or other markings every 12 square feet of flooring. Additional "premium" markings available for purchase.

### Why You're Going To Love It!

- Hand-Crafted with Replica Wine Barrel Markings
- Original Patina
- $\cdot$  Suitable for Floors, Bar Tops, Walls & So Much More
- Available in 5/8" Engineered Flooring
- · No Two Planks are Exactly Alike